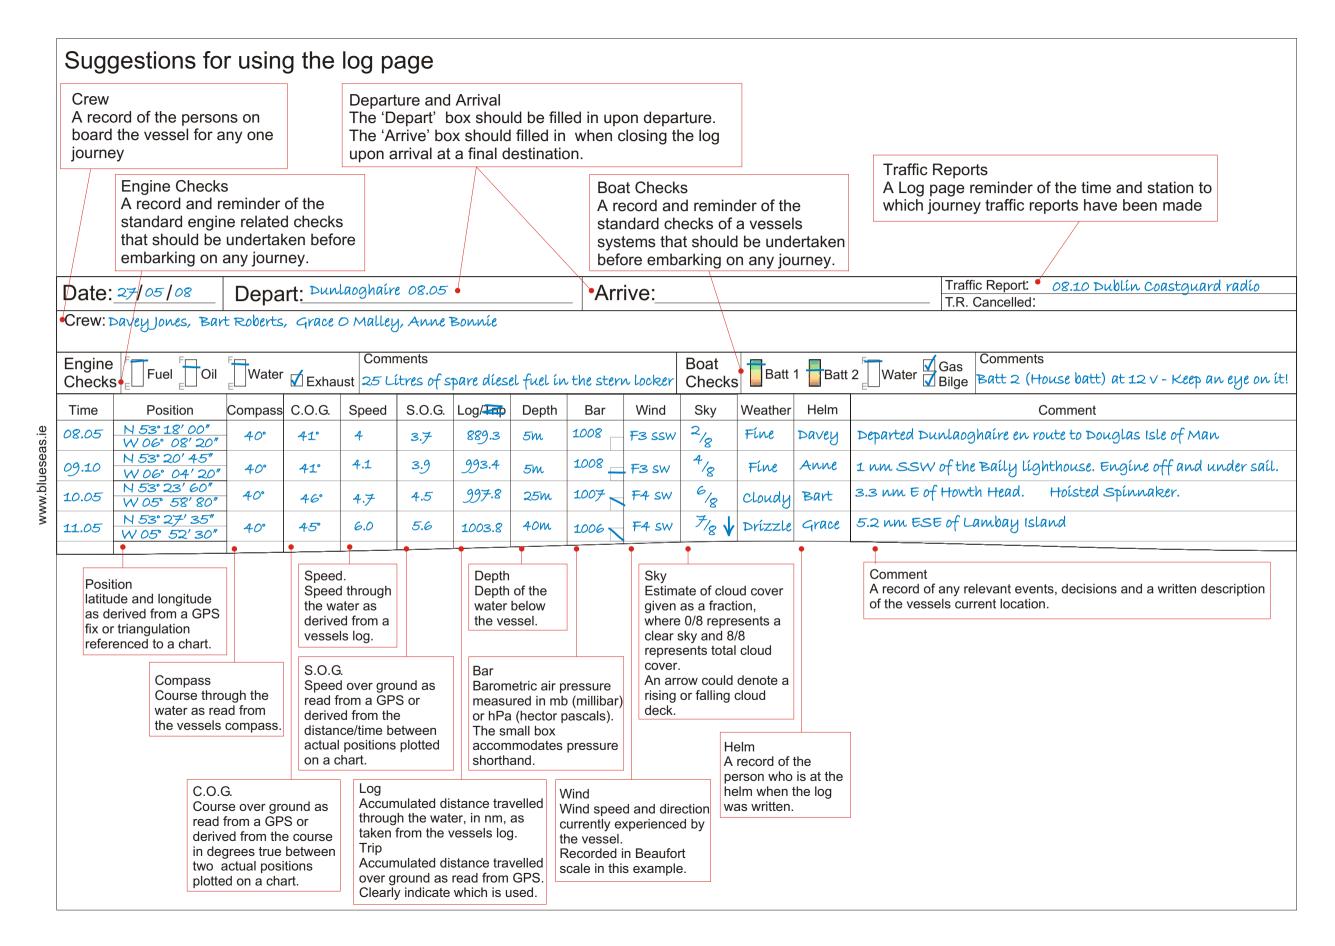

# Suggestions for using the Weather Forecast, Radio log and Area Detail page

| Date  | Date: 27/05 /08                |                                            |                            |                                                         |  |  |  |
|-------|--------------------------------|--------------------------------------------|----------------------------|---------------------------------------------------------|--|--|--|
| Wea   | Weather Forecast               |                                            |                            |                                                         |  |  |  |
| Time  | Sea Area                       | Imminent / Soon<br>(Within 6hrs / 6-12hrs) | Later<br>(More than 12hrs) | Outlook for 24 Hours                                    |  |  |  |
| 07.00 | Belfast Lough<br>to Wicklow Hd | F4 to 5 SW                                 | veering<br>3 to 4 W        | Light to variable westerly wind some showers in places. |  |  |  |
|       |                                |                                            |                            |                                                         |  |  |  |

| Rad                                  | io Log                                 | 3            |                |                                             |
|--------------------------------------|----------------------------------------|--------------|----------------|---------------------------------------------|
| Time                                 | Channel                                | Station      | Position       | Message                                     |
| 08.10                                | DSC 70<br>Ch 83                        | Yacht Pequod | N 53° 18′ 18″  | Traffic Report - Enroute to Douglas Isle of |
|                                      | Ch 83                                  | ,            | W 06° 07' 511" | Mann. 4 persons on board. ETA 21.00hrs.     |
| 08.11                                | Ch 83                                  | Dublin CGR   |                | Traffic Report received. Cancel TR with     |
|                                      |                                        |              |                | Holyhead Coastguard upon arrival            |
| 12.15                                | Ch 16                                  | MV Lollipop  | N 53° 33′ 37″  | Pan Pan. Engine failure. 5 persons          |
| 12.10                                | 01120                                  |              | W 05° 57′ 51″  | on board. Require assistance                |
| 1 12.10   0/1 10   15/10/10/10/10/10 | To MV Lollipop. Clogher Head Life boat |              |                |                                             |
|                                      |                                        | 7100000 9 10 |                | Has been called and is being launched.      |
|                                      |                                        |              | •              |                                             |

#### Radio Log

This is useful for recording radio traffic to and from your vessel, emergency and other relevant radio information related to your area.