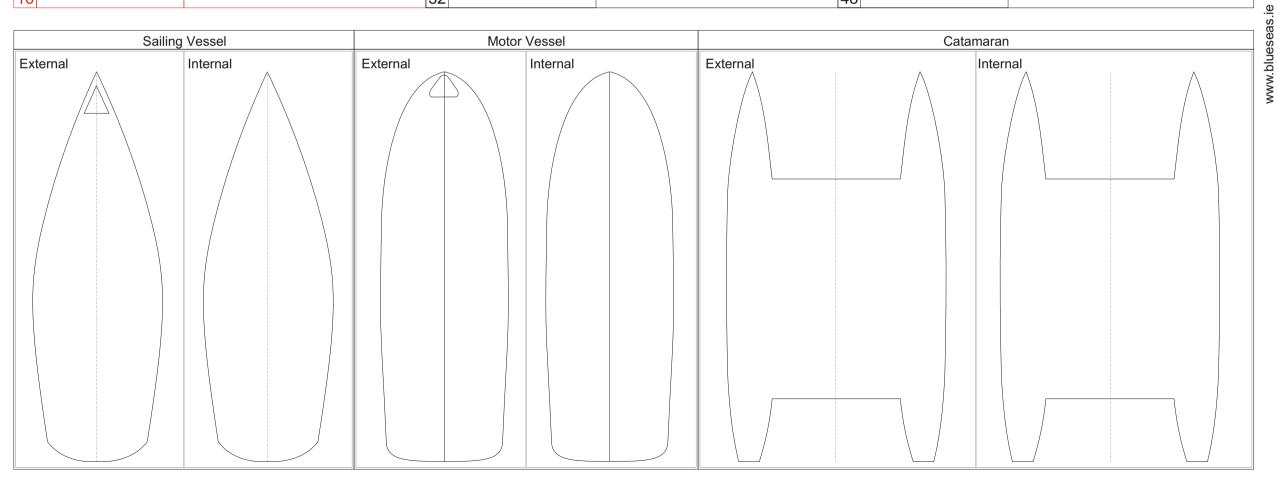

## Suggestions for using the Vessel Inventory page

Choose the generic boat shape that is most suited to your vessel.

Using a pencil, draw a simple external deck plan and an internal cabin plan.

On these it is then possible to mark in the stowage location of equipment etc on your vessel.

The vessel inventory is divided into two sections. The first section, in red is dedicated to emergency equipment.

The second section, in black is for the vessels regular working equipment.
The numbered item slots can then also be referenced to the vessel plan as shown in the example.