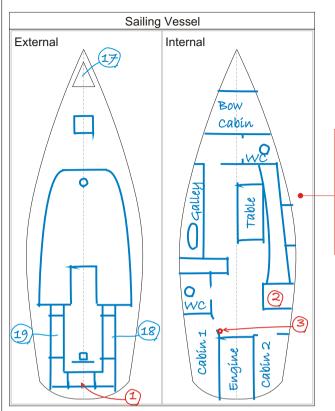

## Suggestions for using the Vessel Inventory page

Choose the generic boat shape that is most suited to your vessel.

Using a pencil, draw a simple external deck plan and an internal cabin plan.

On these it is then possible to mark in the stowage location of equipment etc on your vessel.

The vessel inventory is divided into two sections. The first section, in red is dedicated to emergency equipment.

The second section, in black is for the vessels regular working equipment.
The numbered item slots can then also be referenced to the vessel plan as shown in the example.