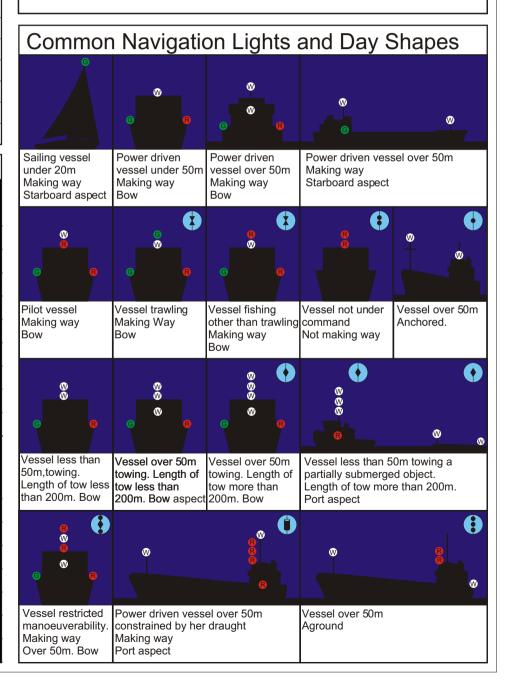

| ••••               | Warning!/What are your intentions? |

| Barometric pressure        | )                        |          |   |
|----------------------------|--------------------------|----------|---|
| Pressure changes           | Description              | Shorthan | d |
| Less than 0.1Mb in 3 hours | Steady                   |          |   |
| 0.1 - 1.5Mb in 3 hours     | Rising / Falling slowly  |          |   |
| 1.6 - 3.5Mb in 3 hours     | Rising / Falling         |          |   |
| 3.6 - 6Mb in 3 hours       | Rising / Falling quickly |          |   |
| More than 6Mb in 3 hours   | Rising / Falling rapidly |          |   |

Pressure change of more than 5Mb in 3 hours - almost certain force 6 Pressure change of more than 8Mb in 3 hours - almost certain gale



| Date | e: / /      |                                            |                            |                      |
|------|-------------|--------------------------------------------|----------------------------|----------------------|
| Wea  | ather Fored | ast                                        |                            |                      |
| Time | Sea Area    | Imminent / Soon<br>(Within 6hrs / 6-12hrs) | Later<br>(More than 12hrs) | Outlook for 24 Hours |
|      |             |                                            | ,                          |                      |
|      |             |                                            |                            |                      |
|      |             |                                            |